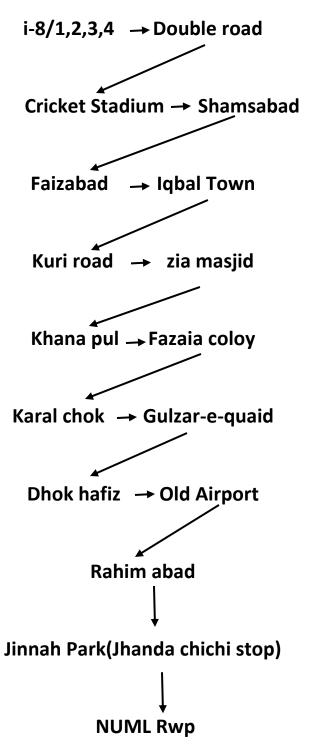

## ROUTE 1 (BUS NO 1) I-8/Highway Route

For any query call/watsapp at any time also at weekend at 03455075884, Bus forms can be obtained from Department of Student Affairs, Forms are also available at numlrwp.numl.edu.pk