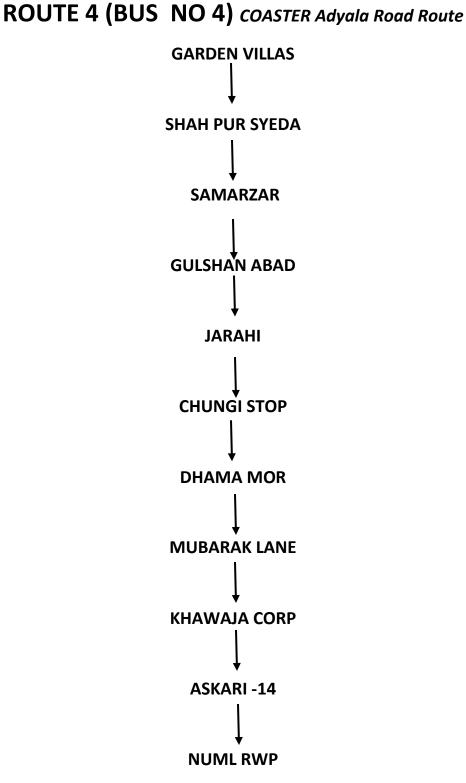

For any query call/watsapp at any time also at weekend at 03455075884, Bus forms can be obtained from Department of Student Affairs, Forms are also available at numlrwp.numl.edu.pk