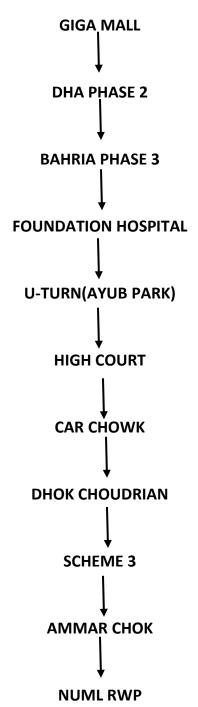

## ROUTE 2 (BUS NO 2) G.T Road Route

For any query call/watsapp at any time also at weekend at 03455075884, Bus forms can be obtained from Department of Student Affairs, Forms are also available at numlrwp.numl.edu.pk