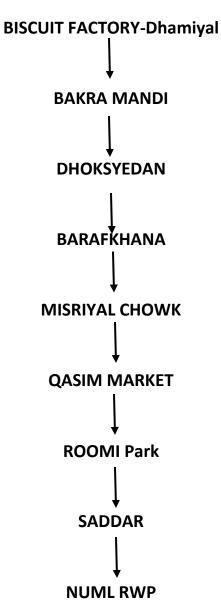

## ROUTE 3 (BUS NO 3) COASTER (Dhamiyal Road Route)

For any query call/watsapp at any time also at weekend at 03455075884, Bus forms can be obtained from Department of Student Affairs, Forms are also available at numlrwp.numl.edu.pk