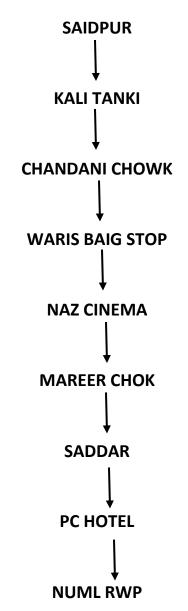

## ROUTE 5 (BUS NO 5) COASTER Muree Road Route

For any query call/watsapp at any time also at weekend at 03455075884, Bus forms can be obtained from Department of Student Affairs, Forms are also available at numlrwp.numl.edu.pk